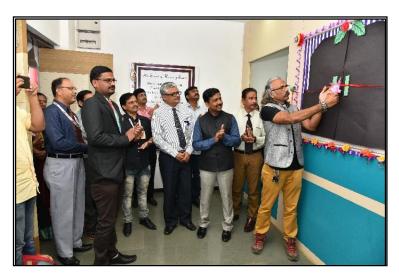

Pharmacy, Bhujbal Knowledge City, Adgaon Nashik was started in 09 September 2017 for all D.

Pharm, B. Pharm & M. Pharm Students. The programme was inaugurated by Brand Ambassador

of Nashik smart city and Swaccha Bharat Abhiyan and professional photographer Mr. Prasad

Pawar. After the inauguration he guided the students about 'Importance of Counselling in career

development and also higher education.

**Objectives: -** Counselling the Students for Higher Education.

Features: -